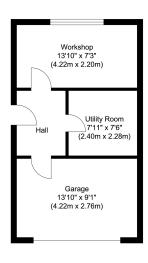

#### EXTERNAL

Outside there is a storage room and workshop to the rear of the garage, this could also be used as a home office with additional storage space in the loft area above.

Yew Tree Cottage is set on a picturesque plot, the cottage is surrounded by mature gardens, with patio area, perfect for outdoor entertaining, the garden is mainly laid to lawn, also offering a greenhouse and summerhouse.

Ground Floor Approximate Floor Area 540.99 sq. ft (50.26 sq. m) First Floor Approximate Floor Area 514.83 sq. ft (47.83 sq. m) Outbuilding Approximate Floor Area 337.55 sq. ft (31.36 sq. m)

Illustration for identification purposes only, measurements are approximate, not to scale.