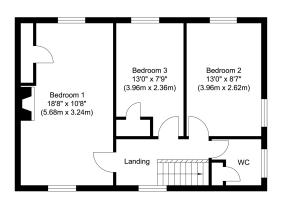

### FIRSTFLOOR

You'll find three well-proportioned bedrooms.

The master bedroom, with its generous size, has fitted wardrobes, bedroom two also has fitted wardrobes and the further bedroom offers flexibility for family members or a home office.

A handy WC is also located on this floor for added convenience.

Ground Floor Approximate Floor Area 540.99 sq. ft (50.26 sq. m) First Floor Approximate Floor Area 514.83 sq. ft (47.83 sq. m) Outbuilding Approximate Floor Area 337.55 sq. ft (31.36 sq. m)

Illustration for identification purposes only, measurements are approximate, not to scale.