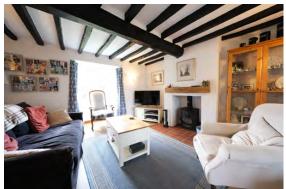

The first reception room is the sitting/dining room, perfect for cozy evenings with a feature fireplace.

The adjacent lounge offers additional living space, with ample natural light filtering through its windows.