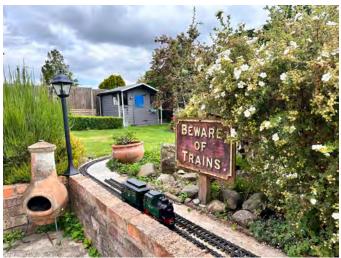

#### EXTERNAL

Outside there is a storage room and workshop to the rear of the garage, this could also be used as a home office with additional storage space in the loft area above.

Yew Tree Cottage is set on a picturesque plot, the cottage is surrounded by mature gardens, with patio area, perfect for outdoor entertaining, the garden is mainly laid to lawn, also offering a greenhouse and summerhouse.