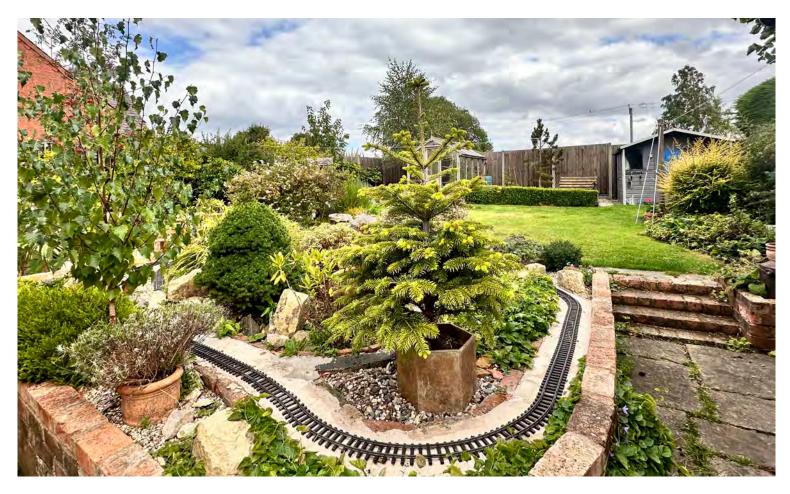

#### EXTERNAL

Outside there is a storage room and workshop to the rear of the garage, this could also be used as a home office with additional storage space in the loft area above.

Yew Tree Cottage is set on a picturesque plot, the cottage is surrounded by mature gardens, with patio area, perfect for outdoor entertaining, the garden is mainly laid to lawn, also offering a greenhouse and summerhouse.