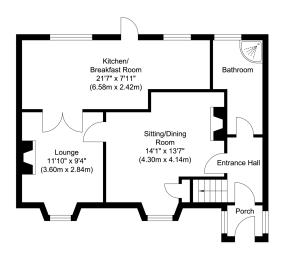

#### GROUND FLOOR

As you step through the inviting porch, you're welcomed into the hallway, immediately greeted by the stairs taking you to the first floor, to the end of the hallway is the main bathroom with shower also includes a heated towel rail, tiled splashbacks, and an extractor fan.

The first reception room is the sitting/dining room, perfect for cozy evenings with a feature fireplace.

The adjacent lounge offers additional living space, with ample natural light filtering through its windows.

The kitchen/breakfast room is the heart of the home, boasting a generous layout that caters to both casual dining and culinary creativity.

To book a viewing call our area experts

www.mooresestateagents.com

Ground Floor Approximate Floor Area 540.99 sq. ft (50.26 sq. m) First Floor Approximate Floor Area 514.83 sq. ft (47.83 sq. m) Outbuilding Approximate Floor Area 337.55 sq. ft (31.36 sq. m)

Illustration for identification purposes only, measurements are approximate, not to scale.