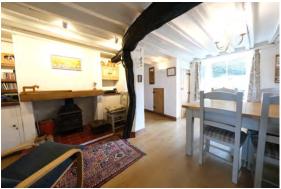

The first reception room is the sitting/dining room, perfect for cozy evenings with a feature fireplace.

The adjacent lounge offers additional living space, with ample natural light filtering through its windows.