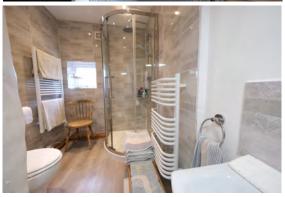

#### GROUND FLOOR

As you step through the inviting porch, you're welcomed into the hallway, immediately greeted by the stairs taking you to the first floor, to the end of the hallway is the main bathroom with shower also includes a heated towel rail, tiled splashbacks, and an extractor fan.